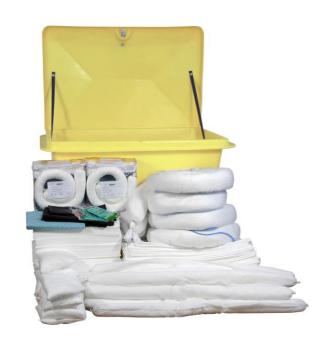

## \*100% polypropylene

Sorbents made out of 100% Polypropylene, high absorption, binds Oil and no water

Dimensions: LxBxH 127x86x91 cm

Absorption: 650L

**Description:** Lockable large poly response kit with fork pockets

**Contains:** 

-2 emergency kits KWA1

-200 first pads Light Weight 40 × 50 cm

-4 booms 0.2 x 3 m

-2 sweeps  $0.48 \times 30$  m

-10 pillows  $25 \times 25$  cm

-10 socks 7.5 cm × 1.2 m

-2 pairs of gloves

-10 disposal bags

-20 wipes