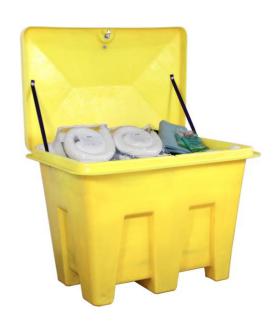

## **Emergency Kit SB 650**

Effective for emergencies on board ship, on the quay or on the work floor. Can easily be used at several locations because of its compact format and light weight.

## \*100% polypropylene

Sorbents made out of 100% Polypropylene, high absorption, binds Oil and no water

Dimensions: LxBxH 127x86x91 cm

Absorption: 650L

**Description:** Lockable large poly response kit with fork pockets

**Contains:** 

-2 emergency kits KWA1

-200 first pads Light Weight 40 × 50 cm

-4 booms 0.2 x 3 m

-2 sweeps  $0.48 \times 30$  m

-10 pillows  $25 \times 25$  cm

-10 socks 7.5 cm × 1.2 m

-2 pairs of gloves

-10 disposal bags

-20 wipes