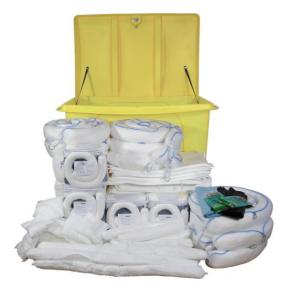

## \*100% polypropylene

\*Not treated with chemicals

Sorbents made out of 100% Polypropylene, high absorption, binds Oil and no water

Dimensions: LxBxH 146x101x96 cm Absorption: 1200L Description: Lockable large poly response kit with fork pockets Contains:

-4 emergency kits KWA1
-400 first pads Light Weight 40 × 50 cm
-8 booms 0.2 x 3 m
-4 sweeps 0.48 × 30 m
-10 pillows 25 × 25 cm
-10 socks 7.5 cm × 1.2 m
-2 pairs of gloves
-10 disposal bags
-20 wipes