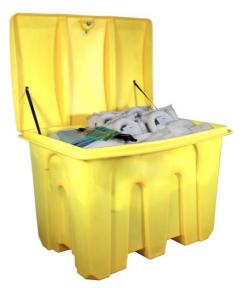

## **Emergency Kit SB 1200**

*Effective for emergencies on board ship, on the quay or on the work floor. Can easily be used at several locations because of its compact format and light weight.* 

## \*100% polypropylene

\*Not treated with chemicals

Sorbents made out of 100% Polypropylene, high absorption, binds Oil and no water

Dimensions: LxBxH 146x101x96 cm Absorption: 1200L Description: Lockable large poly response kit with fork pockets Contains:

-4 emergency kits KWA1
-400 first pads Light Weight 40 × 50 cm
-8 booms 0.2 x 3 m
-4 sweeps 0.48 × 30 m
-10 pillows 25 × 25 cm
-10 socks 7.5 cm × 1.2 m
-2 pairs of gloves
-10 disposal bags
-20 wipes