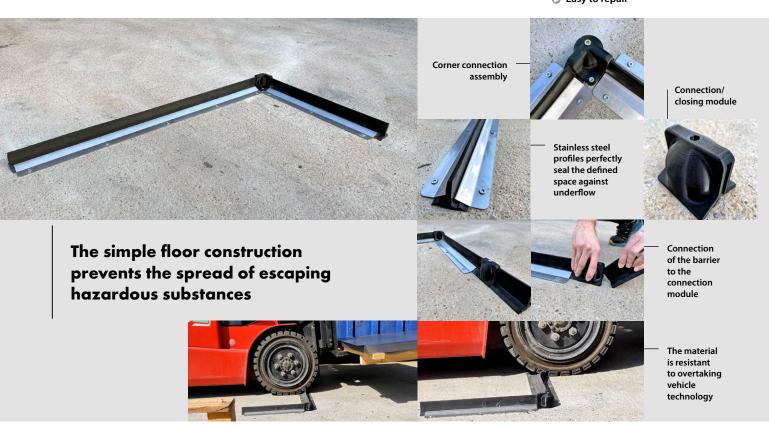

## ECCO Barrier

ECCO Barrier reliably prevents the spread of leaked hazardous substances, especially on the floor – e.g. in warehouses, halls, etc. Barriers are made of extremely mechanically and chemically resistant rubber (NBR), which allows them to be traversed repeatedly, for example by forklift and pallet truck. The connecting and corner parts make it possible to create a barrier in the required shape and length.

## **Technical details**

The 55 mm high barrier is made of extremely mechanically and chemically resistant rubber (NBR). It is attached to the floor on each side with stainless steel anchor plates. The barrier is anchored with special screws into the concrete without a wall plug through the appropriate holes in the sheet metal. Corner adapters, connectors and end pieces to the wall are made of durable plastic. Anchoring of connecting parts is done in the same way as for barriers – with special screws without wall plugs. The barrier can reach any (unlimited) length thanks to the possibility of connecting individual segments with connecting parts. The maximum length of one segment is 10 m.

Before the final anchoring of the barriers, it is necessary to accurately measure the position of the individual parts, assemble the structure into a predetermined shape, pre-drill the holes for anchoring screws with the drill SDS-Plus  $6 \times 110$  mm and apply special silicone under the connecting parts, which eliminates possible leakage of trapped substances. We will perform the exact configuration of the connecting parts according to individual requirements.